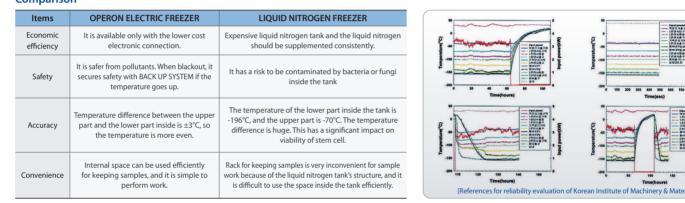

### Comparison

## Stem cell needs long-term preservation for 10~20 years.

It's been stated on various papers that cell preservation using liquid nitrogen has lots of problems. OPERON products resolved the above problems perfectly.