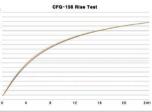

33 2 CE

CRYO FREEZER CONQUEROR-156°C

F.C.

CRYO FREEZER CONQUEROR-156°C

264 2 CE

[References for reliability evaluation of cryogenic technology research center affiliated to OPERON]