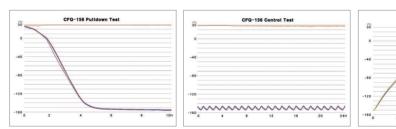

33 2 CE

CRYO FREEZER CONQUEROR-156°C

F.C.

CRYO FREEZER CONQUEROR-156°C

264 2 CE

[References for reliability evaluation of cryogenic technology research center affiliated to OPERON]